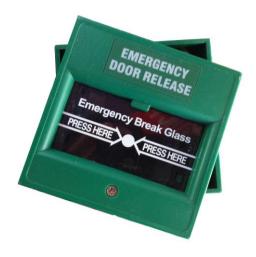

# Emergency Break Glass Button Model: GS86-R/G/Y

**GS86-G** (Emergency Break Glass Switch) Green Color

#### Features:

- Press the glass to active switch
- Will not go back once it is active.
- Glass can be replaced
- Color options: R-Red, G-Green, Y-Yellow
- Fit to standard electronic box
- Production under ISO: 9001 standard system, high quality.

## Application:

- Emergency Door to release in Office building
- Emergency Switch in Fire Alarm System
- Emergency Door in security system
- Emergency Release

## **Specification:**

- Ouput: NO, NC, COM; Dry Contact;
- Contact: Dual Contact
- Working Temperature: -20°C to 65°C
- Working Humidity: 0--95%
- Material: ABS + Glass
- Dimension: 86mm L x86mm W x 55mm
- Weight: 100g