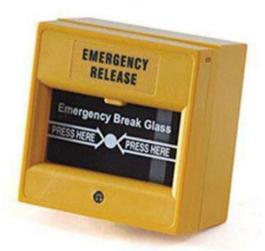

GS86-Y

KEYKING GROUP LIMITED 5/F, Block A, Keyking Hi-Tech Park, Shangwei Industrial 1st RD, GuanhuTown, Longhua District, Shenzhen, China, 518110 Tel: (+86)-755-88299006/9 Fax: (+86)-755-88299199 Website: <u>www.keyking.net</u>

#### Features:

- Press the glass to active switch
- Will not go back once it is active.
- Glass can be replaced
- Color options: R-Red, G-Green, Y-Yellow
- Fit to standard electronic box
- Production under ISO: 9001 standard system, high quality.

## Application:

- Emergency Door to release in Office building
- Emergency Switch in Fire Alarm System
- Emergency Door in security system
- Emergency Release

## **Specification:**

- Ouput: NO, NC, COM; Dry Contact;
- Contact: Dual Contact
- Working Temperature: -20°C to 65°C
- Working Humidity: 0--95%
- Material: ABS + Glass
- Dimension: 86mm L x86mm W x 55mm
- Weight: 100g