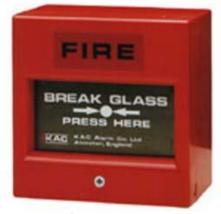

## GS86-R

#### Features:

- Press the glass to active switch
- Will not go back once it is active.
- Glass can be replaced
- Color options: R-Red, G-Green, Y-Yellow
- Fit to standard electronic box
- Production under ISO: 9001 standard system, high quality.

## Application:

- Emergency Door to release in Office building
- Emergency Switch in Fire Alarm System
- Emergency Door in security system
- Emergency Release

## **Specification:**

- Ouput: NO, NC, COM; Dry Contact;
- Contact: Dual Contact
- Working Temperature: -20°C to 65°C
- Working Humidity: 0--95%
- Material: ABS + Glass
- Dimension: 86mm L x86mm W x 55mm
- Weight: 100g